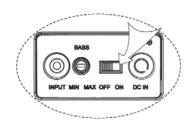

6. Press "TREB+" / "TREB-" and "BASS+" / "BASS-" to adjust the level of the "TREB" and "BASS".

4

9. After using the AIP unit, please flick the switch to the "OFF" position at the back of the unit, then remove external devices.

10. To use an external music source (i.e. Laptop). Connect it to the AIP input jack and press the "AUX" button on the remote. If you don't connect iPod on AIP, the AIP will choose the external source automatically.